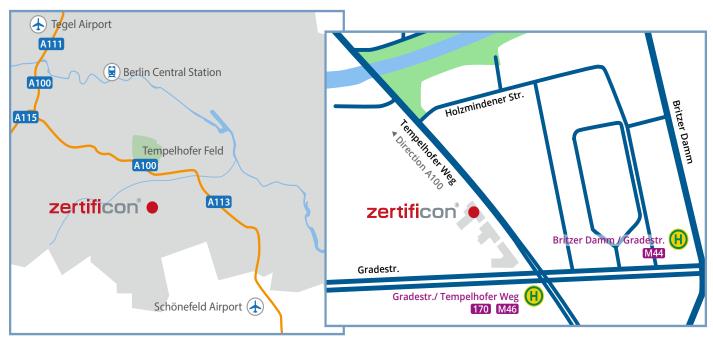

# **Directions**

**Please note:** There are multiple streets named Tempelhofer Weg in Berlin. Use the following ZIP code for navigation: 12347 (Britz/Neukölln).

#### By Car

From Hamburg, Leipzig or Tegel Airport

Use the **A100 city ring south** and exit at **Gradestraße**. Follow the street and make a left turn after the first traffic light and follow the street for 500 m until **Tempelhofer Weg.** Make another turn to the left to reach house number 62.

#### Coming from Dresden or Schönefeld Airport

Drive on **A113** until Britz. Exit at **Späthstraße** and make a left turn at the traffic light to **Neue Späthstraße**. Follow the street for 2 km and make a right turn to **Tempelhofer Weg**. After some meters you reach number 62 on your left side.

- a cab (approx. 10 min)
- or go by Bus M46 in direction U Britz-Süd until bus stop Gradestr./Tempelhofer Weg (approx. 25 min).

#### **Arriving Berlin Schönefeld Airport**

Enter S-Bahn **S45** and drive until station **Baumschulenweg**, then take the **Bus 170** until bus stop **Gradestr./Tempelhofer Weg**. (approx. 40 min).

## By Train

If you arrive in Berlin at a long-distance train station you reach the station **Südkreuz** by train or S-Bahn. From there you can either take

- a cab (approx. 10 min)
- or go by Bus M46 in direction U Britz-Süd until bus stop Gradestr./Tempelhofer Weg (approx. 25 min).